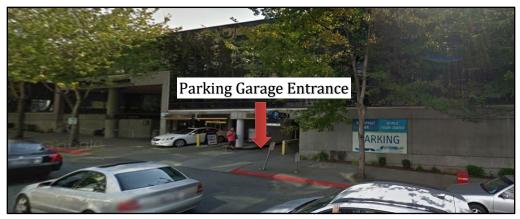

#### STEP 1. Pull into Bell St. Pier Parking Garage

Pictured below is the entrance to the parking garage located off of Elliott Avenue. You will pull into the parking garage entrance, retrieve a white parking ticket at the gate and then park in an unreserved spot.