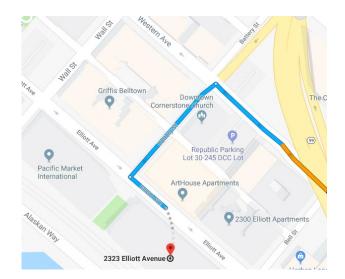

### **Traveling South on I-5**

- Take exit 165B towards Union Street
- Turn right on 4<sup>th</sup> Avenue
- Turn left onto Wall Street
- Turn left onto Elliot Avenue
- The Bell Street Pier Garage, which is where you will be parking, located at 2323 Elliot Ave N, will be on your right

### **Traveling North on I-5**

- Take left exit 165 for Seneca Street
- **Turn right** onto 4<sup>th</sup> Avenue
- Turn left onto Wall Street
- Turn left onto Elliot Avenue
- The Bell Street Pier Garage, which is where you will be parking, located at 2323 Elliot Avenue N, will be on your right

**Bell Street Pier Parking Garage** (Address: 2323 Elliott Ave Seattle, WA 98121) This parking garage is one of the largest parking garages in Seattle. Please note there are two entrances to the garage (the main entrance is on **Elliott Avenue**; the secondary entrance is on **Wall Street** between Alaskan Way & Elliott Avenue).