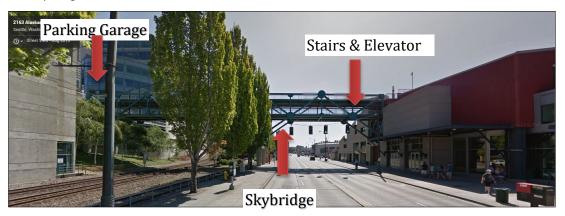

## STEP 2. Go to 4<sup>th</sup> floor and access the Skybridge

Inside the garage, go to the **4th floor** and walk across the **skybridge**. At the end of the Skybridge, take the elevator or stairs down to street level, and cross the crosswalk in front of Anthony's Restaurant. Use World Trade Center entrance below the world flags to access the lobby, and proceed to the 4th floor via elevator.

Pictured below, the Parking Garage is on the left and is connected to the Bell Harbor Conference Center's stairs and elevators via the skybridge:

Elliott Avenue Parking Garage Address: 2323 Elliott Ave Seattle, WA 98121 World Trade Center Address: 2200 Alaskan Way, Seattle, WA 98121 4th Floor/Suite 410